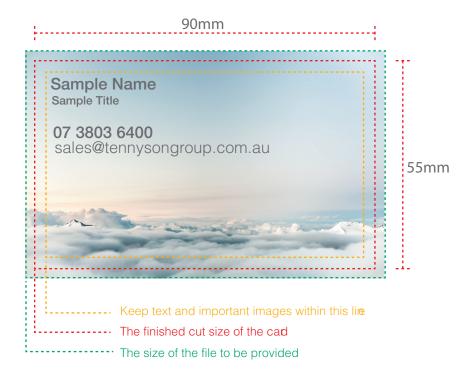

## HOW TO PROVIDE ARTWORK WITH BLEED BUSINESS CARD EXAMPLE

- All files need to be provided with minimum 2.5 mm bleed around each edge to allow for trimming.
- For a standard finished business card size of 90mm x 55mm, the file needs to be provided at 95mm x 60mm.
- Make sure to keep your text and important images a further 3mm in from the finished cut edge.